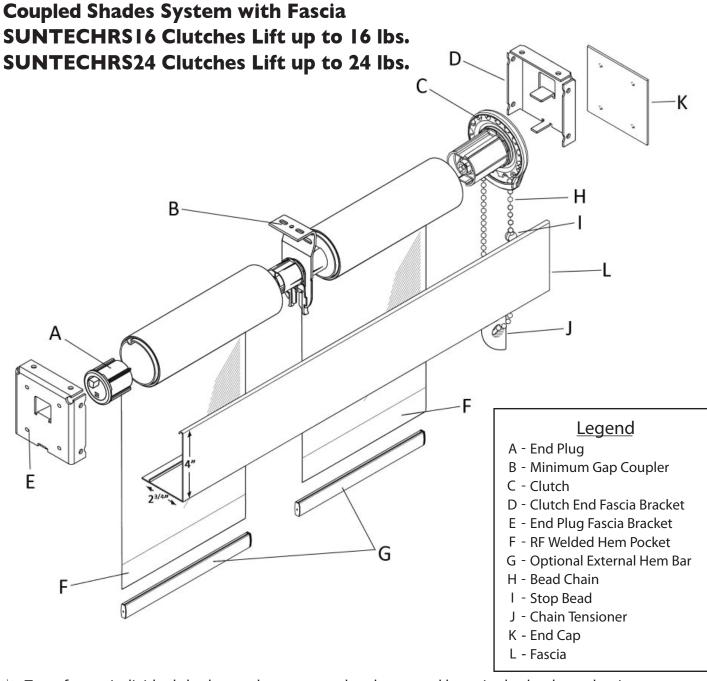

- Two of more individual shades can be connected and operated by a single clutch mechanism. Available with ST-16 and ST-24 Clutch Lift Systems.
- Adjustable leveling screw allows for precise leveling of shades.
- The number of shade bands is based on shade size and fabric selection.
- ☐ Fascia measures 4" high with a 2-3/4" bottom lip and snaps onto a 4" x 4" fascia bracket.
- ☼ Optional spring assist or geared clutch reduces pull force allowing easy lifting of larger shades.